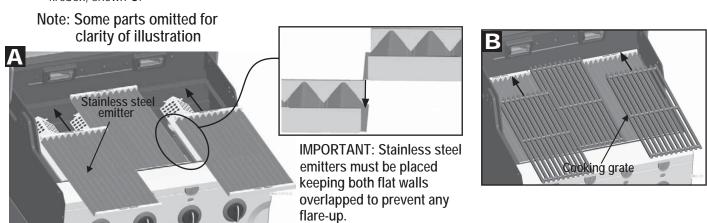

## VERY IMPORTANT: Burner tubes must reengage valve openings. See illustrations at right.

- 9. Attach electrode to burner.
- 10. Carefully replace burners.
- 11. Attach burners to brackets on firebox.
- 12. Reposition carryover tubes and attach to burners. Replace flame tamers and cooking grates.